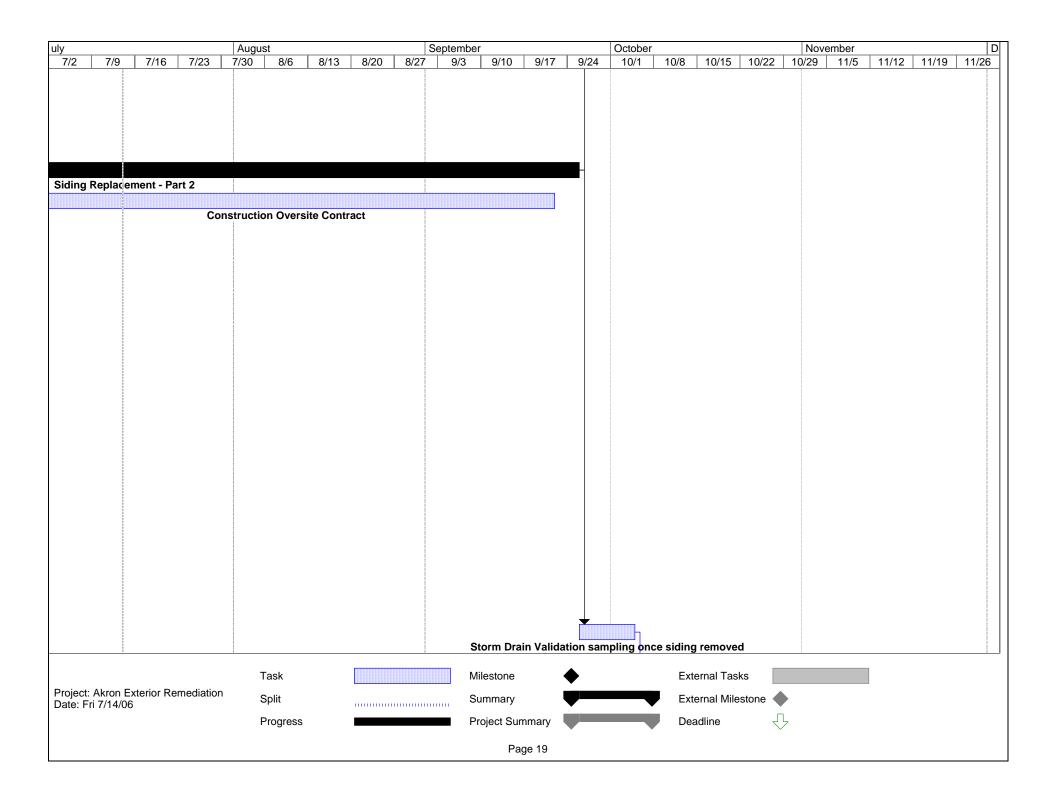

# 3.7 Storm Drain Cleaning

Once the north Airdock doors and rear lips of all four doors are covered with the rubber membrane and all of the Airdock and outbuilding vertical siding has been replaced, the storm drain system will be cleaned. This effort will include all catch basins and drain lines that originate at or proximate to the Airdock and end at the outfall to Haley's Ditch. The plan is to use high-pressure water to scour the catch basins and drain pipes. The wash water and sediments will be collected at certain manholes and brought to a central segregation system on Lockheed Martin property. The system will segregate the sediments from the water. The water will be tested and discharged to the local sewer system in accordance with TSCA regulations and subject to appropriate approvals of the City of Akron. The sediment will be tested and properly disposed.

Once the details of the storm drain sewer repair and cleaning are finalized, application for a risk-based disposal approval under 40 CFR 761(c) will be submitted, focusing primarily on use of a visual or measurement-based standard for any pipe remaining in use or disposed of. It is anticipated that this application will be submitted mid-2006.