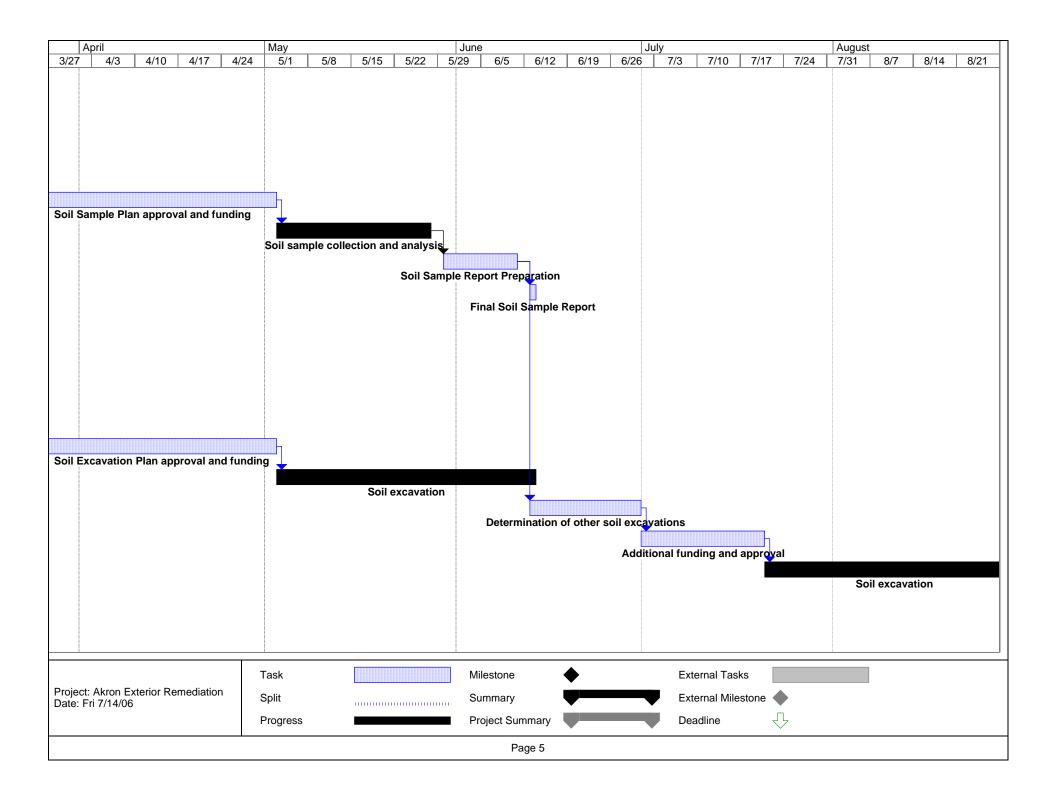

| ID<br>1 | <b>1</b> | Task Name<br>Soil Sample Plan Preparation | Duration<br>11 days? | Start<br>Tue 2/1/05 |
|---------|----------|-------------------------------------------|----------------------|---------------------|
| 2       |          | Soil Sample Draft Plan                    | 1 day?               | Wed 2/16/05         |
| 3       |          | Final Soi Sample Plan Preparation         | 8 days?              | Thu 2/17/05         |
| 4       |          | Final Soil Sampling Plan                  | 1 day?               | Tue 3/1/05          |
| 5       |          | Soil Sample Plan approval and funding     | 44 days?             | Wed 3/2/05          |
| 6       |          | Soil sample collection and analysis       | 19 days?             | Tue 5/3/05          |
| 7       |          | Soil Sample Report Preparation            | 10 days?             | Mon 5/30/05         |
| 8       |          | Final Soil Sample Report                  | 1 day?               | Mon 6/13/05         |
| 9       |          | Soil Excavation Plan Preparation          | 11 days?             | Tue 2/1/05          |