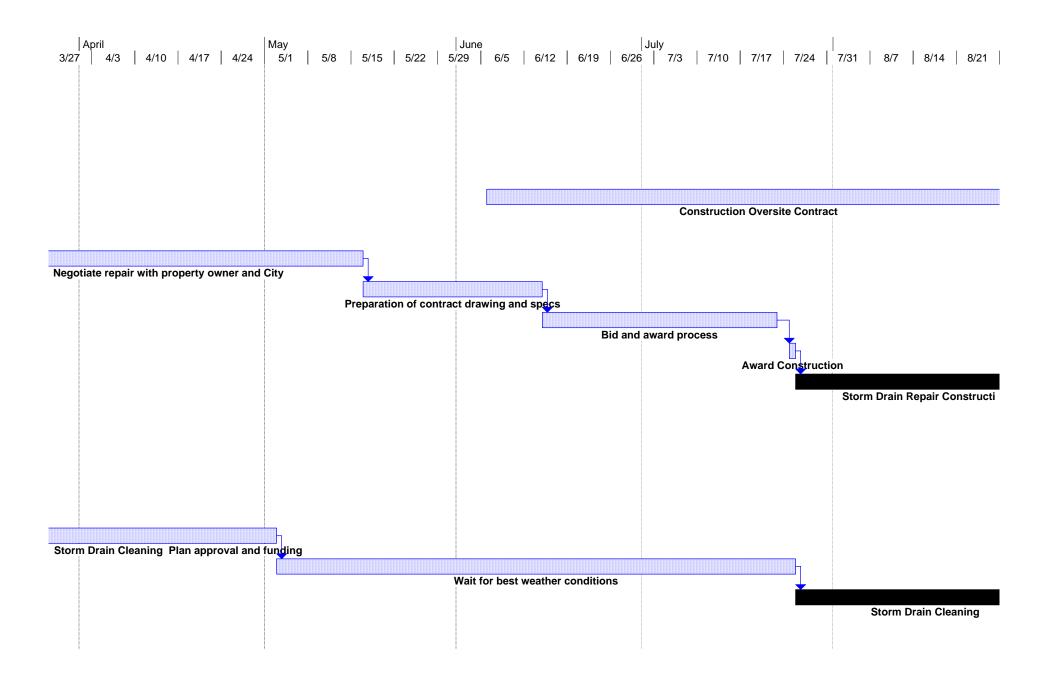

# 3.7 Storm Drain Cleaning

Once the north Airdock doors and rear lips of all four doors are covered with the rubber membrane and all of the Airdock and outbuilding vertical siding has been replaced, the storm drain system will be cleaned. This effort will include all catch basins and drain lines that originate at or proximate to the Airdock and end at the outfall to Haley's Ditch. The plan is to use high-pressure water to scour the catch basins and drain pipes. The wash water and sediments will be collected at certain manholes and brought to a central segregation system on Lockheed Martin property. The system will segregate the sediments from the water. The water will be tested and discharged to the local sewer system in accordance with TSCA regulations and subject to appropriate approvals of the City of Akron. The sediment will be tested and properly disposed.

Once the details of the storm drain sewer repair and cleaning are finalized, application for a risk-based disposal approval under 40 CFR 761(c) will be submitted, focusing primarily on use of a visual or measurement-based standard for any pipe remaining in use or disposed of. It is anticipated that this application will be submitted mid-2006.

# 3.8 Storm Drain Repair

All of the storm water from the Airdock and surrounding area discharges to Haley's ditch just beyond Triplet Boulevard approximately 1 mile north of the Airdock. The end of the City of Akron storm drain system is immediately north of Triplet Boulevard. At some time in the past, an apparently unauthorized extension of the storm drain system was installed on private property immediately north of Triplet Boulevard. This segment is approximately 200 feet long and ends near a parcel of property owned by Lockheed Martin. The land surface above the storm drain extension was paved and currently serves as a parking lot. The materials used and